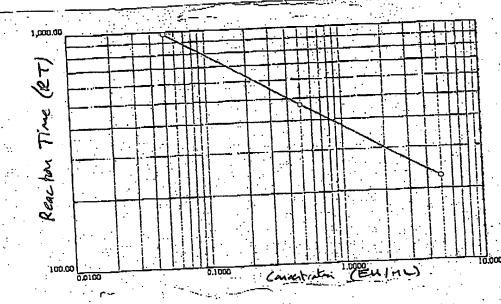

## Figure 10A

Title: METHODS AND COMPOSITIONS FOR THE DETECTION OF MICROBIAL CONTAMINANTS Inventors: Wainwright *et al.* Express Mail Label No. EV334229246US Atty Docket No.: CHR-004 Attorney for Applicants: Diana M. Steel Sheet 12 of 22